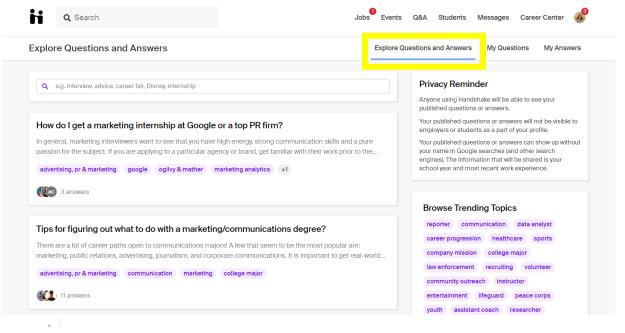

**4** 

Learn from your peers.

## 1. Explore Student Q&As

See questions and answers from other students. You can filter topics and see answers to specific questions. Click **My Questions** to ask your own questions.

2. View Employers and Job Reviews