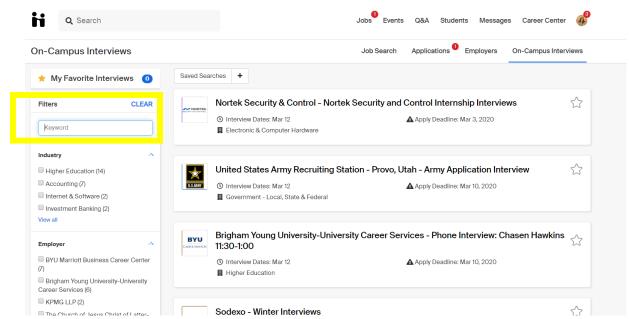

4. Then see all possible Virtual Information Sessions.

- 1. First, apply for the job you are wanting.
- 2. Then open **Jobs** tab.

Jobs You've Favorited →

3. After you have applied, click on On-Campus Interviews.

4. Search for the job you applied for in the **Filters** search bar on the lefthand side.

5. Click on the job. Reserve your time slot for your interview. Make sure you have attached your resume.

| Image: Services     Met over   Impland Young University-University Career Services - Virtual Interview for job Test   Submitted 15 minutes ago   Submitted | <b>Q</b> Search                                                                                                                                         |                                               |                                     |                       | Jobs Events Q&A Stude                | nts Messages | Career Center 🛛 🦸       |
|------------------------------------------------------------------------------------------------------------------------------------------------------------------------------------------------------------------------------------------------------------------------------------------------------------------------------------------------------------------------------------------------------------------------------------------------------------------------------------------------------------------------------------------------------------------------------------------------------------------------------------------------------------------------------------------------------------------------------------------------------------------------------------------------------------------------------------------------------------------------------------------------------------------------------------------------------------------------------------------------------------------------------------------------------------------------------------------------------------------------------------------------------------------------------------------------------------------------------------------------------------------------------------|---------------------------------------------------------------------------------------------------------------------------------------------------------|-----------------------------------------------|-------------------------------------|-----------------------|--------------------------------------|--------------|-------------------------|
| Image: Services     Image: Services     Image: Services     Vou qualify for this interview schedule and can take a slot.     Vou qualify for this interview schedule and can take a slot.     Vou qualify for this interview schedule and can take a slot.     Meret: Terview schedule Trype: pen     Vou qualify for this interview schedule and can take a slot.     Meret: Terview schedule Trype: pen     Vou qualify for this interview schedule and can take a slot.     Meret: Terview schedule Trype: pen           Vou qualify for this interview schedule and can take a slot.                                                                                                                                                                                                                                                                                                                                                                                                                                                                                                                                                                                                                                                                                           | ual Interview                                                                                                                                           |                                               |                                     |                       |                                      |              |                         |
| Image: Services services services services services visc 2400 (Room 1)       Take Slot         Image: Services services visc 30 and 9:00 and 9:30 and 9:00 and 9:30 and 0 and 9:30 and 0 and 9:30 and 0 and 9:30 and 0 and 0 and 0 and 0 and 0 asigned University Career Services WSC 2400 (Room 1)       Group By: None                                                                                                                                                                                                                                                                                                                                                                                                                                                                                                                                                                                                                                                                                                                                                                                                                                                                                                                                                           | CAREER SERVICES                                                                                                                                         | Test Test<br>Submitted 15<br>This application | minutes ago<br>on was selected to i | nterview with Brigham | Young University-University Career S | ervices.     | iew for job <b>Test</b> |
| pen     March 16th 2020     Group By: None       Time     Jobs     Student     Interviewer     Room     Action       UBRENT STATUS<br>Napplication Period: 2 days<br>maining<br>runday, February 15th 2020 12:00     Stod am - 9:00 am     Any     Not Assigned     University Career Services WSC 2400 (Room 1)     Take Slot       9PLY STARF     9:00 am - 9:30 am     Any     Not Assigned     University Career Services WSC 2400 (Room 1)     Take Slot                                                                                                                                                                                                                                                                                                                                                                                                                                                                                                                                                                                                                                                                                                                                                                                                                      | MPLOVER<br>Brigham Young University-University<br>Career Services<br>IAME<br>Arigham Young University-University<br>Zareer Services - Virtual Interview |                                               |                                     |                       |                                      |              |                         |
| Timeline       8:00 am - 8:30 am       Any       Not Assigned       Not Assigned       University Career Services WSC 2400 (Room 1)       Take Slot         URRENT STATUS       8:30 am - 9:00 am       Any       Not Assigned       Not Assigned       University Career Services WSC 2400 (Room 1)       Take Slot         PPLY START       9:00 am - 9:30 am       Any       Not Assigned       Not Assigned       University Career Services WSC 2400 (Room 1)       Take Slot                                                                                                                                                                                                                                                                                                                                                                                                                                                                                                                                                                                                                                                                                                                                                                                                 | NTERVIEW SCHEDULE TYPE<br>Open                                                                                                                          | March 16th 20                                 | 020                                 |                       |                                      |              | Group By: None          |
| B:00 am - 8:30 am       Any       Not Assigned       Not Assigned       University Career Services WSC 2400 (Room 1)       Take Slot         0.Application Period: 2 days       8:30 am - 9:00 am       Any       Not Assigned       University Career Services WSC 2400 (Room 1)       Take Slot         PPLY \$TART       9:00 am - 9:30 am       Any       Not Assigned       University Career Services WSC 2400 (Room 1)       Take Slot                                                                                                                                                                                                                                                                                                                                                                                                                                                                                                                                                                                                                                                                                                                                                                                                                                      |                                                                                                                                                         | Time                                          | Jobs Stude                          | ent Interviewer       | Room                                 |              | Action                  |
| Application Period: 2 days       8:30 am - 9:00 am       Any       Not Assigned       Not Assigned       University Career Services WSC 2400 (Room 1)       Take Slot         maining       9:00 am - 9:30 am       Any       Not Assigned       Not Assigned       University Career Services WSC 2400 (Room 1)       Take Slot                                                                                                                                                                                                                                                                                                                                                                                                                                                                                                                                                                                                                                                                                                                                                                                                                                                                                                                                                   |                                                                                                                                                         | 8:00 am - 8:30 am                             | Any Not Assi                        | igned Not Assigned    | University Career Services WSC 24    | 00 (Room 1)  | Take Slot               |
| aturday, February 15th 2020 12:00 9:00 am - 9:30 am - Any Not Assigned Not Assigned University Career Services WSC 2400 (Room) 1 Take Stot                                                                                                                                                                                                                                                                                                                                                                                                                                                                                                                                                                                                                                                                                                                                                                                                                                                                                                                                                                                                                                                                                                                                         | urrent status<br>n Application Period: 2 days<br>emaining                                                                                               | 8:30 am - 9:00 am                             | Any Not Assi                        | igned Not Assigned    | University Career Services WSC 24    | 00 (Room 1)  | Take Slot               |
| n                                                                                                                                                                                                                                                                                                                                                                                                                                                                                                                                                                                                                                                                                                                                                                                                                                                                                                                                                                                                                                                                                                                                                                                                                                                                                  | PPLY START<br>Saturday, February 15th 2020 12:00                                                                                                        | 9:00 am - 9:30 am                             | Any Not Assi                        | igned Not Assigned    | University Career Services WSC 24    | 00 (Room 1)  | Take Slot               |