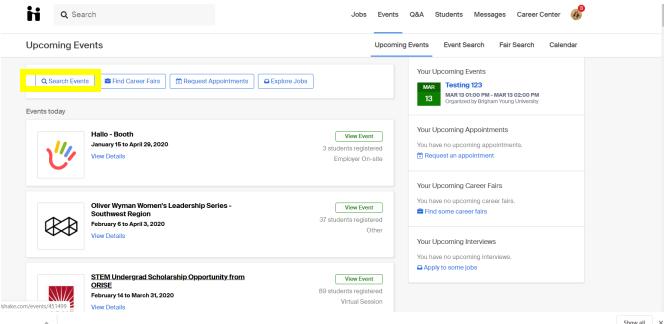

## 2. Click on Search Events.

3. Go to **Filters** on the right-hand side.

| 25 of 160 eve | ants                                                                                                                                                                                                                                                                                                                        |              | 🛨 My Favorite Events 🛛 0                                                                                      |
|---------------|-----------------------------------------------------------------------------------------------------------------------------------------------------------------------------------------------------------------------------------------------------------------------------------------------------------------------------|--------------|---------------------------------------------------------------------------------------------------------------|
| <u>"</u> "    | Hallo - Booth         Brigham Young University         January 15 to April 29, 2020         No location         I'd like to have a booth from 1 to 3pm every Wednesday during the Winter semester like last semester. Thank you feelow                                                                                      | ☆<br>or your | Filters Search Enter a keyword                                                                                |
|               | Oliver Wyman Women's Leadership Series - Southwest Region<br>Oliver Wyman<br>February 6 to April 3, 2020                                                                                                                                                                                                                    |              | Type<br>+ Add Type<br>Other (75)                                                                              |
|               | No location PLEASE NOTE THE APPLICATIONS HAVE CLOSED FOR THIS PROGRAM, ALL SELECTED PARTICIPANTS HAVE E NOTIFIED. THANK YOU!*                                                                                                                                                                                               | BEEN         | Workshop (42)<br>Virtual Session (11)                                                                         |
|               |                                                                                                                                                                                                                                                                                                                             |              | Host                                                                                                          |
| ORISE         | STEM Undergrad Scholarship Opportunity from ORISE<br>Oak Ridge Institute for Science and Education<br>February 14 to March 31, 2020                                                                                                                                                                                         |              | + Add Host<br>Brigham Young University (123)<br>Google, Inc. (3)                                              |
|               | https://orise.orau.gov/stem/internships-fellowships-research-opportunities/scholarships.html ORISE offers scholarship opportunities to students pursuing careers in STEM Mission to Mars Research Challeng PEAC/TC is an Oak Piring Institute for Science and Education facility with the mission to strengthen the medical | e            | <ul> <li>Oak Ridge Institute for Science and<br/>Education (3)</li> <li>Pacific Northwest National</li> </ul> |